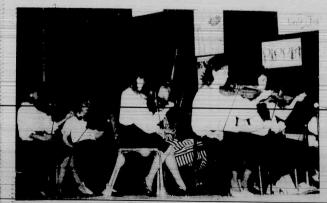

# BHS chorus & orchestra perform in Spring Concert

Michael Altonacci Tormer, of Nutley and now a resident of the Essex County Geriatries Center in Belleville, celebrated his 100th birthday last month during a party in his honor at the county run nursing home