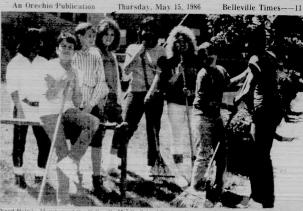

le Middie School Student Council will be available to lend help to es: including shopping walking dogs, painting, tutoring, etc. Pe-rorge Del Grande, grade 8, Heather Feier, grade 7. Cheryl Pulco-Irienne Basile' grade 8, Jeff Marshall, grade 8, Student Council e 8. Student Council secretary - Photo by Michelle Jeannotte.

#### Middle School Student Council members will babysit, shop, tutor, paint - you name it!

100 Years Young - Min and former resident of Nutley recently celebrated his congratulations from Essex County Executive Peter'St run nursing home